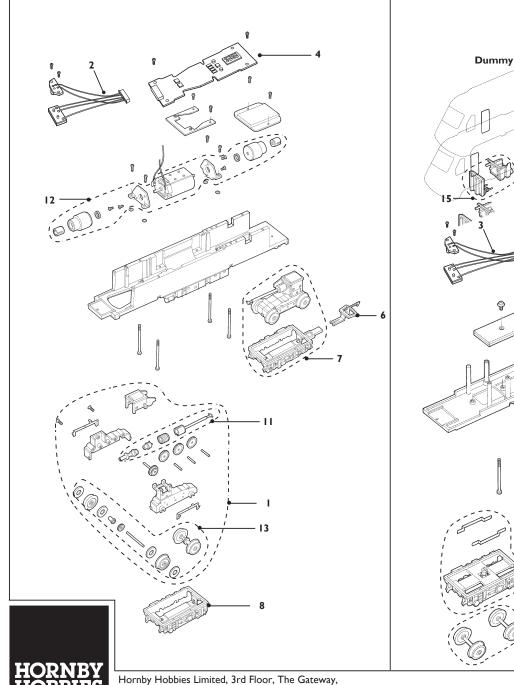

## CLASS 43 HST (2016 Onwards)

SII 1999 9 (Will come assembled) 14

| LIST OF SPARES |                              |       |                |                |          |
|----------------|------------------------------|-------|----------------|----------------|----------|
| ltem<br>No     | Description                  | Pack  | R3502<br>R3366 | R3403<br>R3478 | R3390TTS |
| 1              | Drive unit power car         | Pack  | X9922          | X9922          | X9922    |
| 2              | Light board assembly (Power) | Pack  | X7076          | X7076          | X7076    |
| 3              | Light board assembly (Dummy) | Pack  | X7077          | X7077          | X7077    |
| 4              | Main PCB                     | 1     | X7074          | X7074          | X7074    |
| 5              | Dummy PCB                    | 1     | X7075          | X7075          | X7075    |
| 6              | Coupling bar                 | 10    | X9874          | X9874          | X9874    |
| 7              | Rear bogie assembly (Power)  | 1     | X9868          | X9868          | X9868    |
| 8              | Front bogie assembly (Power) | 1     | X9867          | X9867          | X9867    |
| 9              | Front bogie assembly (Dummy) | 1     | X9866          | X9866          | X9866    |
| 10             | Rear bogie assembly (Dummy)  | 1     | X9865          | X9865          | X9865    |
| П              | Worm gear assembly           | Pack  | X9864          | X9864          | X9864    |
| 12             | Motor assembly               | 1     | X9863          | X9863          | X9863    |
| 13             | Wheel set (Drive unit)       | Set   | X9862          | X9862          | X9862    |
| 14             | Wheel set (Dummy)            | Set   | X9861          | X9861          | X9861    |
| 15             | Seat Units                   | Pack  | X7078          | X7078          | X7078    |
| NI             | TTS Decoder/Speaker          | I Set | N/A            | N/A            | X12113   |