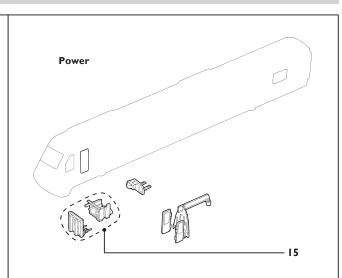

## CLASS 43 HST (2016 Onwards)

SII 1999 9 (Will come assembled) 14

| LIST OF SPARES |                              |       |                |                |          |
|----------------|------------------------------|-------|----------------|----------------|----------|
| ltem<br>No     | Description                  | Pack  | R3502<br>R3366 | R3403<br>R3478 | R3390TTS |
| 1              | Drive unit power car         | Pack  | X9922          | X9922          | X9922    |
| 2              | Light board assembly (Power) | Pack  | X7076          | X7076          | X7076    |
| 3              | Light board assembly (Dummy) | Pack  | X7077          | X7077          | X7077    |
| 4              | Main PCB                     | 1     | X7074          | X7074          | X7074    |
| 5              | Dummy PCB                    | 1     | X7075          | X7075          | X7075    |
| 6              | Coupling bar                 | 10    | X9874          | X9874          | X9874    |
| 7              | Rear bogie assembly (Power)  | 1     | X9868          | X9868          | X9868    |
| 8              | Front bogie assembly (Power) | 1     | X9867          | X9867          | X9867    |
| 9              | Front bogie assembly (Dummy) | 1     | X9866          | X9866          | X9866    |
| 10             | Rear bogie assembly (Dummy)  | 1     | X9865          | X9865          | X9865    |
| П              | Worm gear assembly           | Pack  | X9864          | X9864          | X9864    |
| 12             | Motor assembly               | 1     | X9863          | X9863          | X9863    |
| 13             | Wheel set (Drive unit)       | Set   | X9862          | X9862          | X9862    |
| 14             | Wheel set (Dummy)            | Set   | X9861          | X9861          | X9861    |
| 15             | Seat Units                   | Pack  | X7078          | X7078          | X7078    |
| NI             | TTS Decoder/Speaker          | I Set | N/A            | N/A            | X12113   |